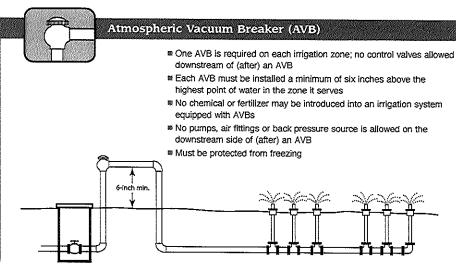

PLEASE NOTE: A final inspection is required within five (5) days of completion of the irrigation system.

The following page is an illustration to help guide you to understand backflow devices, including a plumbing permit.