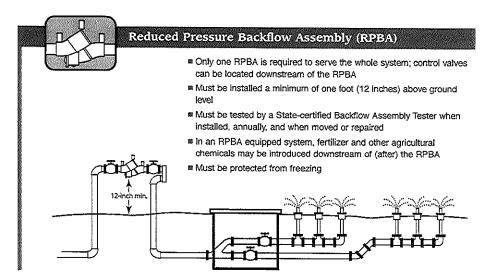

PLEASE NOTE: A final inspection is required within five (5) days of completion of the irrigation system.

The following page is an illustration to help guide you to understand backflow devices, including a plumbing permit.