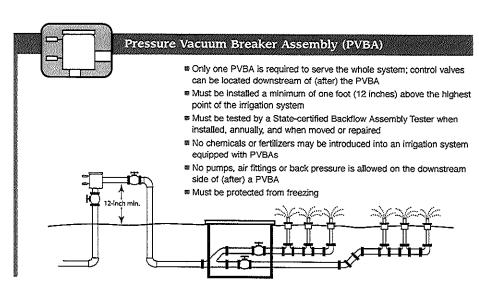

PLEASE NOTE: A final inspection is required within five (5) days of completion of the irrigation system.

The following page is an illustration to help guide you to understand backflow devices, including a plumbing permit.