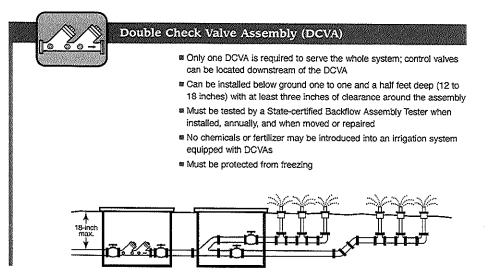

PLEASE NOTE: A final inspection is required within five (5) days of completion of the irrigation system.

The following page is an illustration to help guide you to understand backflow devices, including a plumbing permit.